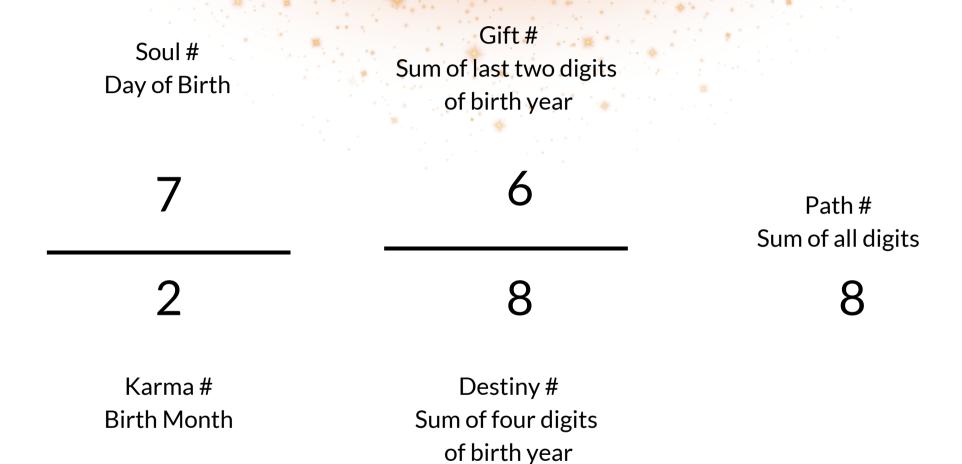

These numbers are equivalent to the Ten Bodies plus the number eleven, the embodiment of all.

Soul Number: Sum of day numbers (d+d).

Karma Number: Sum of month numbers (m+m).

Gift Number: Sum of the decade (last two digits of the year) (y+y). For example, the gift number for a birth year of 1975 is 7 + 5 = 12; 1 + 2 = 3.

Destiny Number: Sum of all four digits of the year (y+y+y+y).

Path Number: Sum of all the numbers in your birth date (m+m+d+d+y+y+y+y)

## Tantric (Akara) Numerology Blueprint

Soul # Day of Birth Gift #
Sum of last two digits
of birth year

Path #
Sum of all digits

Karma #
Birth Month

Destiny #
Sum of four digits
of birth year

If a number is 12 or over then add the two digits together